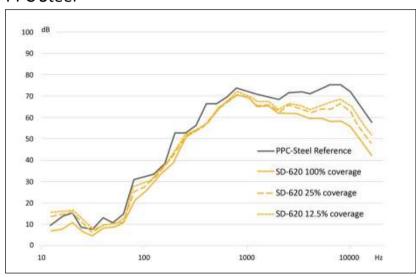

#### Aluminum

#### **PPC Steel**

- Remarkable noise reduction on steel and aluminum
- Noise reduction performance depends on many factors
  - → Coverage to be evaluated individually for each construction detail