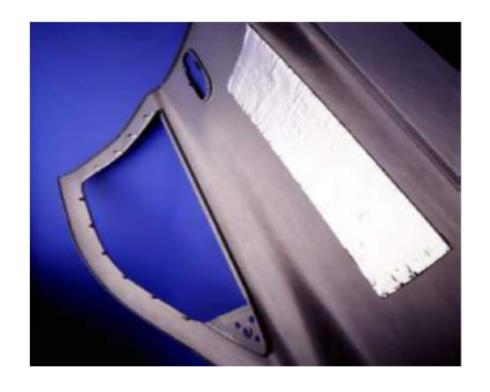

### SikaDamp<sup>®</sup>-620

Elastomeric layer with aluminum flashing rolled on vibrating substrate

Easy to apply

### **Reduction of**

- Structure-borne vibrations (flattering)
- External impacts (rain drops and hail grains)