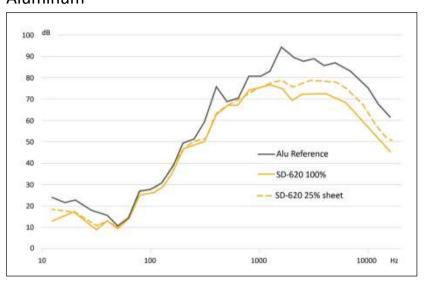

#### Aluminum

#### **PPC Steel**

- Remarkable noise reduction on steel and aluminum
- Noise reduction performance depends on many factors
  - → Coverage to be evaluated individually for each construction detail